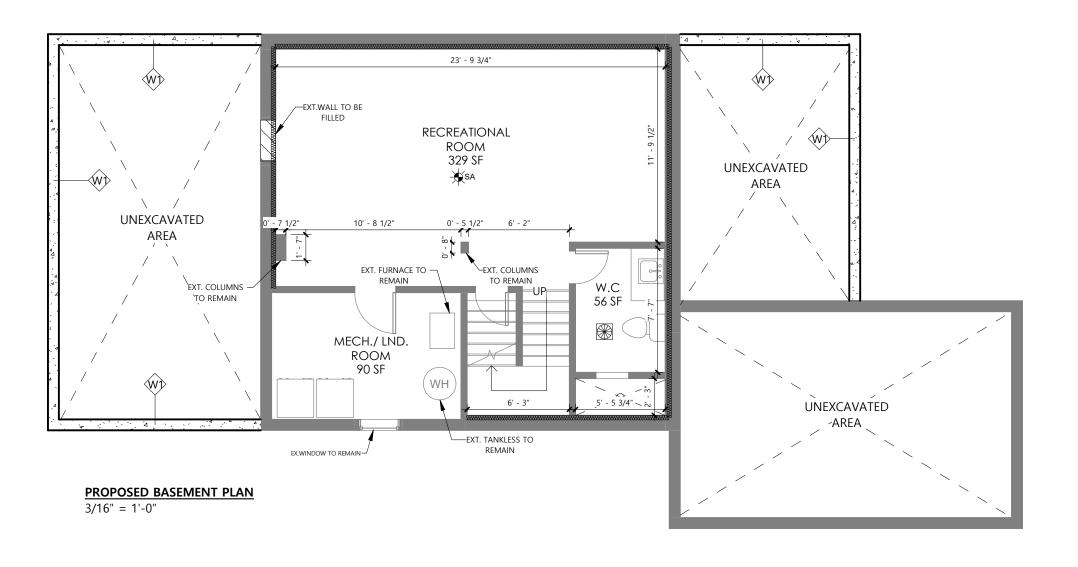

## PROPOSED BASEMENT FLOOR

STAMP:

| Project number | P34-22 - 74 |                     |
|----------------|-------------|---------------------|
| Date           | 13/MAY/2022 | A1.02               |
| Drawn by       | SR          | 7 (1102             |
| Checked by     | FG          | Scale 3/16" = 1'-0" |
|                |             |                     |