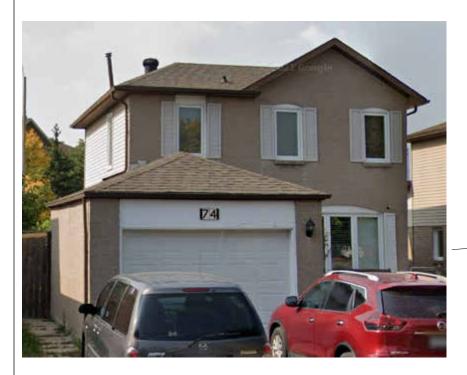

# Norma

FRONT ELEVATION VIEW **3D PERSPECTIVE VIEW** 

| DRAWING CONTENT |            |
|-----------------|------------|
| Sheet Number    | Sheet Name |

| A0.01  | COVER PAGE              |
|--------|-------------------------|
| A0.02  | GENERAL NOTES           |
| A0.03  | NOTES                   |
| A1.01  | EXISTING BASEMENT FLOOR |
| A1.02  | PROPOSED BASEMENT FLOOR |
| A1.03  | EXISTING GROUND FLOOR   |
| A1.04  | PROPOSED GROUND FLOOR   |
| A1.05  | EXISTING SECOND FLOOR   |
| A1.06  | PROPOSED ROOF PLAN      |
| A2.01  | FRONT ELEVATION         |
| A2.02  | RIGHT-SIDE ELEVATION    |
| A2.03  | REAR ELEVATION          |
| A2.04  | LEFT-SIDE ELEVATION     |
| SP1-01 | EXISTING SITE PLAN      |
| SP1-02 | PROPSED SITE PLAN       |

**SCOPE OF WORK:** 

HOUSE EXTENSION 493.92 SQ.FT - 45.89 SQ.M.

MODERN BOX DESIGNS MODERN-BOX.CA T. (437) 992-5112 Email: Contact@Modern-Box.ca 4230 Sherwoodtowne Blvd, Mississauga, ON L4Z 2G6