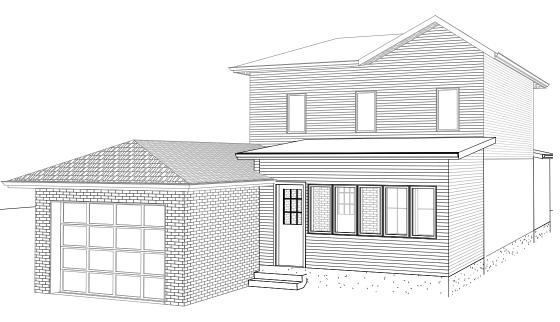

# Norma

FRONT ELEVATION VIEW **3D PERSPECTIVE VIEW** 

| DRAWING CONTENT |            |
|-----------------|------------|
| Sheet Number    | Sheet Name |

| A0.01  | COVER PAGE              |
|--------|-------------------------|
| A0.02  | GENERAL NOTES           |
| A0.03  | NOTES                   |
| A1.01  | EXISTING BASEMENT FLOOR |
| A1.02  | PROPOSED BASEMENT FLOOR |
| A1.03  | EXISTING GROUND FLOOR   |
| A1.04  | PROPOSED GROUND FLOOR   |
| A1.05  | EXISTING SECOND FLOOR   |
| A1.06  | PROPOSED ROOF PLAN      |
| A2.01  | FRONT ELEVATION         |
| A2.02  | RIGHT-SIDE ELEVATION    |
| A2.03  | REAR ELEVATION          |
| A2.04  | LEFT-SIDE ELEVATION     |
| SP1-01 | EXISTING SITE PLAN      |
| SP1-02 | PROPSED SITE PLAN       |