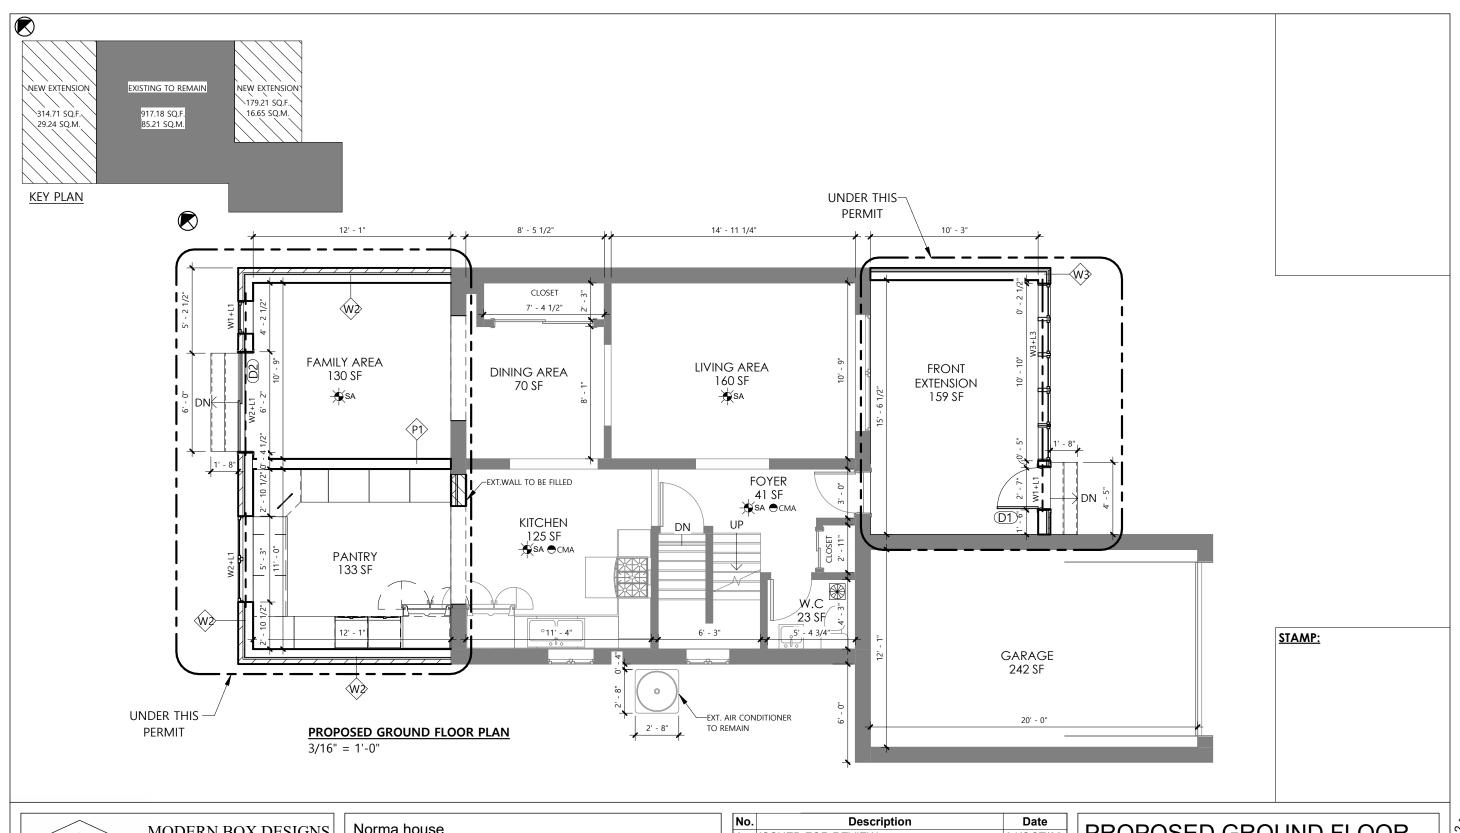

## PROPOSED GROUND FLOOR

| Project number | P34-22 - 74 |                    |
|----------------|-------------|--------------------|
| Date           | 13/MAY/2022 | A1.04              |
| Drawn by       | SR          | 7 (110 )           |
| Checked by     | FG          | Scale As indicated |
|                |             |                    |