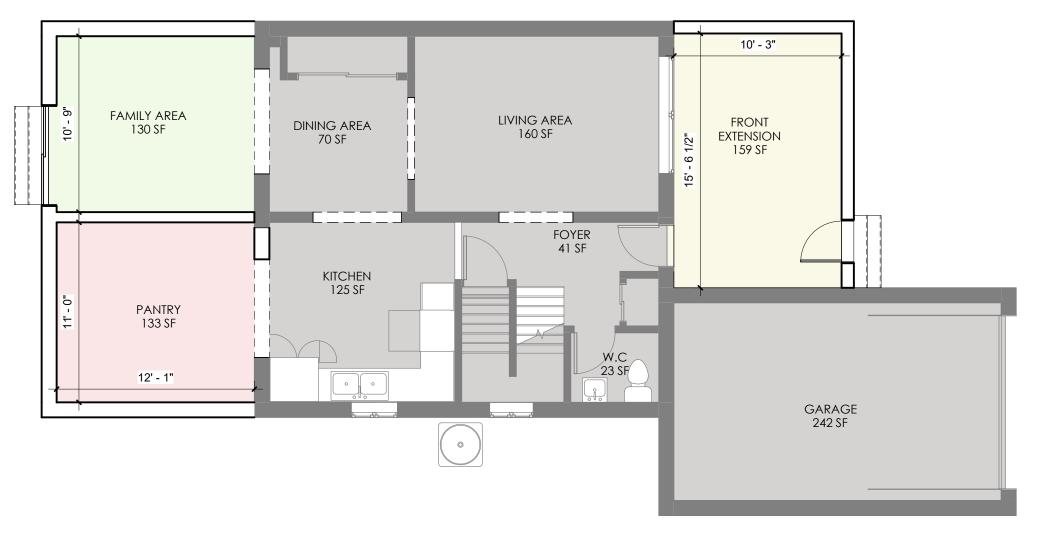

## PROPOSED SKETCH

3/16" = 1'-0"

MODERN BOX DESIGNS MODERN-BOX.CA T. (437) 992-5112 Email: Contact@Modern-Box.ca 4230 Sherwoodtowne Blvd, Mississauga, ON L4Z 2G6

## PROPOSED SKETCH

| Project number | P34-22 - 74 |                     |
|----------------|-------------|---------------------|
| Date           | 13/MAY/2022 | A1.04               |
| Drawn by       | SR          | 7 (110 )            |
| Checked by     | FG          | Scale 3/16" = 1'-0" |